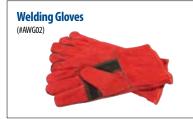

EII WEIGHT ARC WEIGHT ARC

## 140A | WELDS | 18 MONT STEEL | 18 MONT WARR

\*18 Month Commercial Warranty only valid with online registration at www.weldtech.net.nz

| Dimensions: (L x W x H) | 280 x 120 x 190mm |
|-------------------------|-------------------|
| Weight:                 | 3.2kg             |
| Input Power:            | 230V, 10A 50/60Hz |
| Max. Input Current:     | 33A               |
| Generator Capacity:     | 7.6kVA            |

| Output Power:     | 10 - 140A   |
|-------------------|-------------|
| OCV:              | 55V         |
| Electrode Size:   | 1.6 - 3.2mm |
| Insulation Class: | IP21        |
|                   |             |





With 10A Plug - Ideal for home and workshop power supplies!

## Optional accessories to help you get the job done!