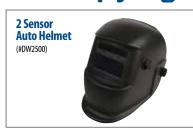

E (C) EII WEIGHT ARC WEIGHT ARC

## 140A | WELDS | 18 MONT STEEL | 18 MONT WARR

\*18 Month Commercial Warranty only valid with online registration at www.weldtech.net.nz

| Dimensions: (L x W x H) | 280 x 120 x 190mm |
|-------------------------|-------------------|
| Weight:                 | 3.2kg             |
| Input Power:            | 230V, 10A 50/60Hz |
| Max. Input Current:     | 33A               |
| Generator Capacity:     | 7.6kVA            |

| Output Power:     | 10 - 140A   |
|-------------------|-------------|
| OCV:              | 55V         |
| Electrode Size:   | 1.6 - 3.2mm |
| Insulation Class: | IP21        |
|                   |             |





With 10A Plug - Ideal for home and workshop power supplies!

## Optional accessories to help you get the job done!