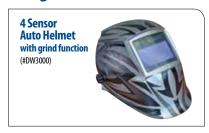

(C) EII WEIGHT ARC WEIGHT ARC

## 140A | WELDS | 18 MONT STEEL | 18 MONT WARR

\*18 Month Commercial Warranty only valid with online registration at www.weldtech.net.nz

| Dimensions: (L x W x H) | 280 x 120 x 190mm |
|-------------------------|-------------------|
| Weight:                 | 3.2kg             |
| Input Power:            | 230V, 10A 50/60Hz |
| Max. Input Current:     | 33A               |
| Generator Capacity:     | 7.6kVA            |

| Output Power:     | 10 - 140A   |
|-------------------|-------------|
| OCV:              | 55V         |
| Electrode Size:   | 1.6 - 3.2mm |
| Insulation Class: | IP21        |
|                   |             |





With 10A Plug - Ideal for home and workshop power supplies!

## Optional accessories to help you get the job done!