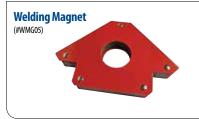

) EII WEIGHT ARC WEIGHT ARC

## 140A | WELDS | 18 MONT STEEL | 18 MONT WARR

\*18 Month Commercial Warranty only valid with online registration at www.weldtech.net.nz

| Dimensions: (L x W x H) | 280 x 120 x 190mm |
|-------------------------|-------------------|
| Weight:                 | 3.2kg             |
| Input Power:            | 230V, 10A 50/60Hz |
| Max. Input Current:     | 33A               |
| Generator Capacity:     | 7.6kVA            |

| Output Power:     | 10 - 140A   |
|-------------------|-------------|
| OCV:              | 55V         |
| Electrode Size:   | 1.6 - 3.2mm |
| Insulation Class: | IP21        |
|                   |             |





With 10A Plug - Ideal for home and workshop power supplies!

## Optional accessories to help you get the job done!